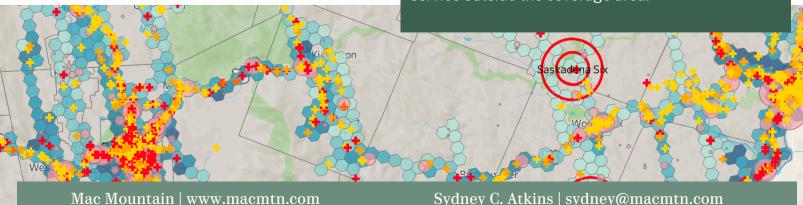

#### South Woodstock / Pomfret, VT

 Mobile network connecting two adjacent towns with no mobile coverage, served by local municipal-owned fiber provider

#### Offering:

Mac Mountain's mobile solution integrates seamlessly with 4G/5G nationwide networks for service outside the coverage area.

South Woodstock Eire Department